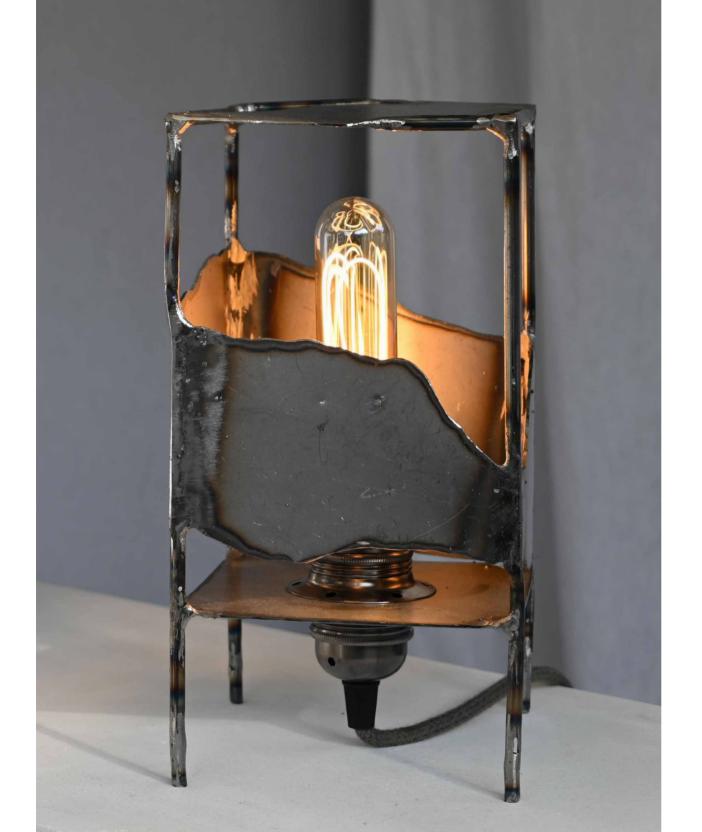

lamps made from recycled materials, 2023 steel, stainless steel and iron arc welded

commission for a private individual, 2023 design and installation of metal supports for a serie of paintings

flat laminate and MIG-welded steel rods in the form of a frame to be inserted into the wall, leaving an opening to give volume to the paintings