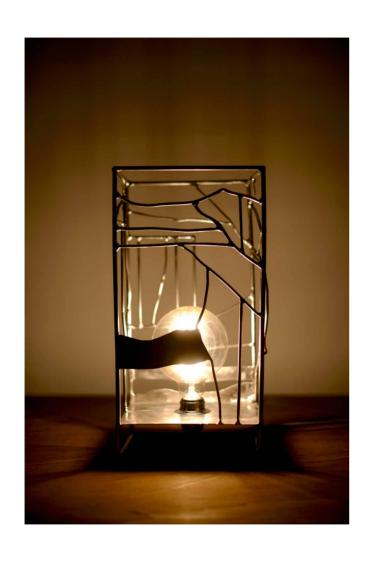

lamps made from recycled materials, 2023 steel, stainless steel and iron arc welded

commission for a private individual, 2023 design and installation of metal supports for a serie of paintings

flat laminate and MIG-welded steel rods in the form of a frame to be inserted into the wall, leaving an opening to give volume to the paintings