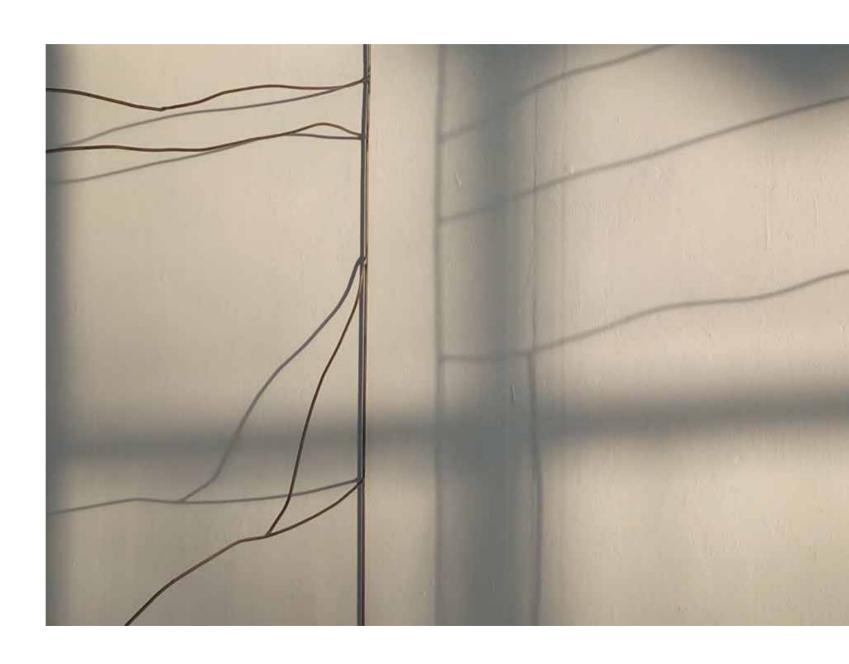

## Chloé Poey-Lafrance

bespoke designs

View of the two pine trees from above, east side, 2023 steel arc welded, 184 x 165 cm

in situ art piece creation and installation, acting as a guardrail on commission, for the interior of a private individual