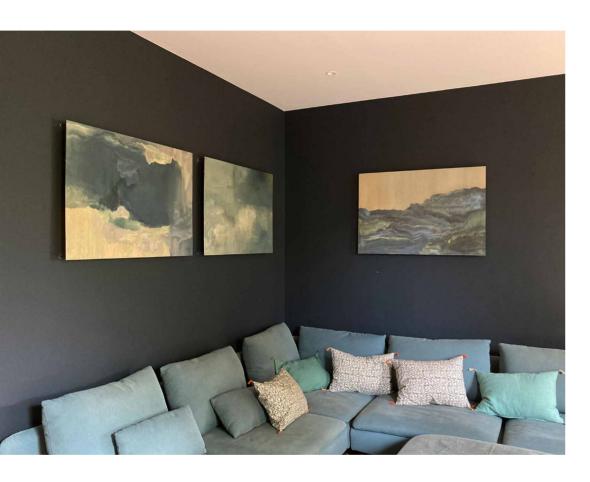

lamps made from recycled materials, 2023 steel, stainless steel and iron arc welded

commission for a private individual, 2023 design and installation of metal supports for a serie of paintings

flat laminate and MIG-welded steel rods in the form of a frame to be inserted into the wall, leaving an opening to give volume to the paintings