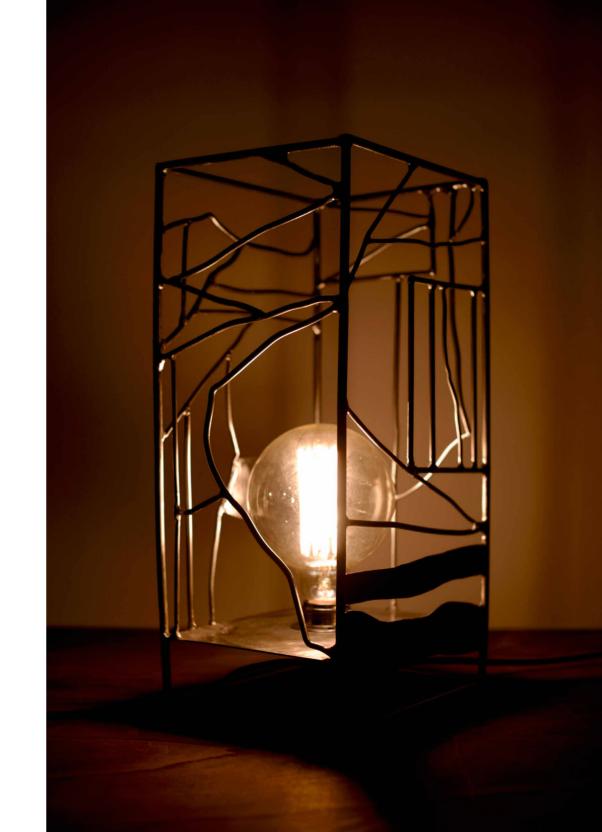

lamps made from recycled materials, 2023 steel, stainless steel and iron arc welded

commission for a private individual, 2023 design and installation of metal supports for a serie of paintings

flat laminate and MIG-welded steel rods in the form of a frame to be inserted into the wall, leaving an opening to give volume to the paintings