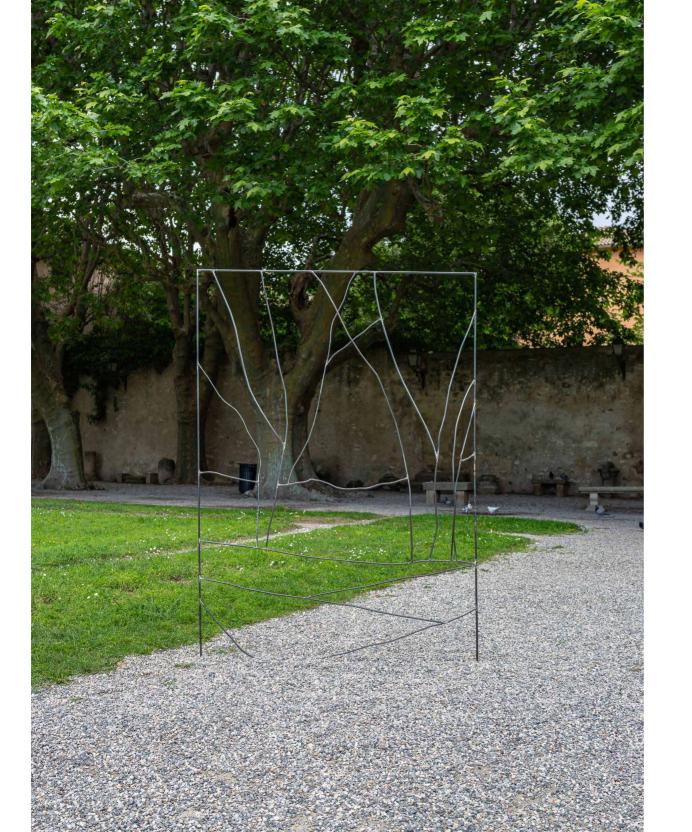

Plane trees alley, 2023 steel, stainless steel and iron MIG welded, 205 x 145 cm

in situ art piece creation for the open-air collective exhibition *WATERGAME*, proposed by voyonsvoir Pavillon Vendôme garden, Aix-en-Provence, France