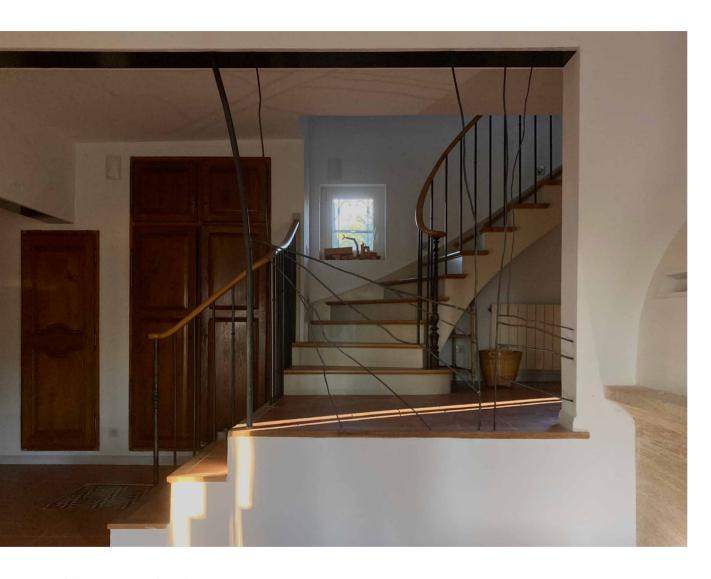

## Chloé Poey-Lafrance

bespoke designs

View of the two pine trees from above, east side, 2023 steel arc welded, 184 x 165 cm

in situ art piece creation and installation, acting as a guardrail on commission, for the interior of a private individual