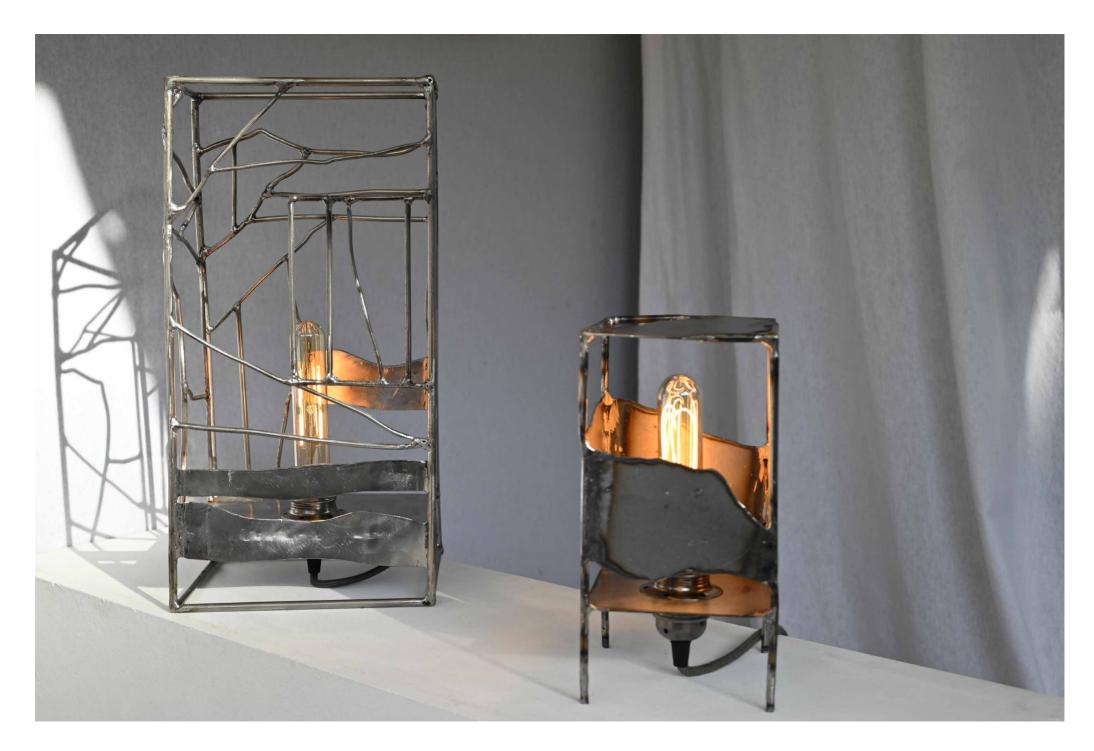

lamps made from recycled materials, 2023 steel, stainless steel and iron arc welded

commission for a private individual, 2023 design and installation of metal supports for a serie of paintings

flat laminate and MIG-welded steel rods in the form of a frame to be inserted into the wall, leaving an opening to give volume to the paintings