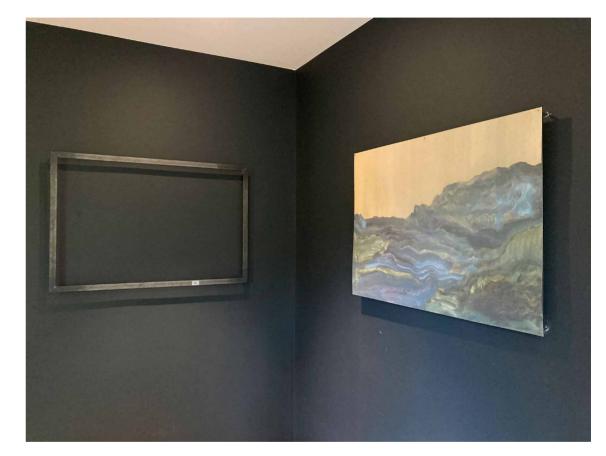

lamps made from recycled materials, 2023 steel, stainless steel and iron arc welded

commission for a private individual, 2023 design and installation of metal supports for a serie of paintings

flat laminate and MIG-welded steel rods in the form of a frame to be inserted into the wall, leaving an opening to give volume to the paintings