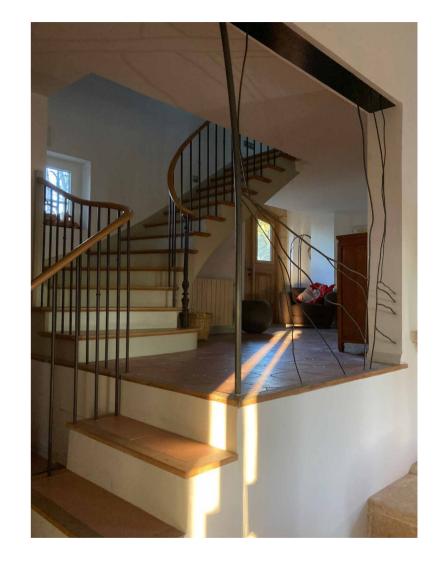

## Chloé Poey-Lafrance

bespoke designs

View of the two pine trees from above, east side, 2023 steel arc welded, 184 x 165 cm

in situ art piece creation and installation, acting as a guardrail on commission, for the interior of a private individual